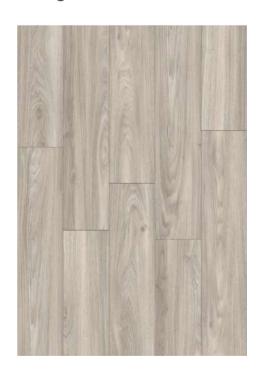

Produced



Shipped



Delivered





#### **OUR PROMISE**











#### **SPECIFICATIONS**

#### Plank size:

48"x7" (1220mmx178mm)

#### **Total thickness:**

2mm | 2.5mm | 3mm

#### Wear Layer thickness:

8mil | 12mil | 20mil

#### **Embossing:**

Medium

#### Note:

Dispatch within 30 Days; MOQ of 1 container/ design Option for white labelling with custom box packaging 20 mil is available with 2.5mm and 3mm thickness



#### **BENEFITS**

Scratch resistant
Water resistant
UV resistant
Ease of installation
Pet friendly
Aesthetic Appeal
Comfort Underfoot

#### **APPLICATIONS**

Residential Commercial Retail Hospitality

# LVT GLUE DOWN FLOORING DESIGNS Superior series

#### Superior series

Design code: V1-LVT-G-00001









#### Superior series

Design code: V1-LVT-G-00003









#### Superior series

Design code: V1-LVT-G-00005









#### Superior series

Design code: V1-LVT-G-00007









#### Superior series

Design code: V1-LVT-G-00009









#### Superior series

Design code: V1-LVT-G-00011









#### Superior series

Design code: V1-LVT-G-00013









#### Superior series

Design code: V1-LVT-G-00015









#### Superior series

Design code: V1-LVT-G-00017









#### Superior series

Design code: V1-LVT-G-00019









#### Superior series

Design code: V1-LVT-G-00021









#### Superior series

Design code: V1-LVT-G-00023









#### Superior series

Design code: V1-LVT-G-00025









#### Superior series

Design code: V1-LVT-G-00027









#### Superior series

Design code: V1-LVT-G-00029









#### Superior series

Design