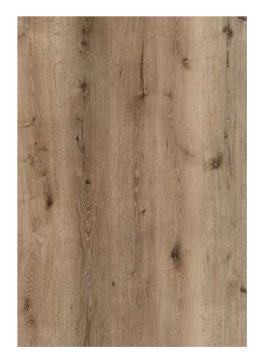

m | 3mm

#### Wear Layer thickness:

8mil | 12mil | 20mil

#### **Embossing:**

Medium

#### Note:

Dispatch within 30 Days; MOQ of 1 container/ design Option for white labelling with custom box packaging 20 mil is available with 2.5mm and 3mm thickness



#### **BENEFITS**

Scratch resistant
Water resistant
UV resistant
Ease of installation
Pet friendly
Aesthetic Appeal
Comfort Underfoot

#### **APPLICATIONS**

Residential Commercial Retail Hospitality

# LVT GLUE DOWN FLOORING DESIGNS Superior series

#### Superior series

Design code: V1-LVT-G-00001









#### Superior series

Design code: V1-LVT-G-00003









#### Superior series

Design code: V1-LVT-G-00005









#### Superior series

Design code: V1-LVT-G-00007









#### Superior series

Design code: V1-LVT-G-00009









#### Superior series

Design code: V1-LVT-G-00011









#### Superior series

Design code: V1-LVT-G-00013









#### Superior series

Design code: V1-LVT-G-00015









#### Superior series

Design code: V1-LVT-G-00017









#### Superior series

Design code: V1-LVT-G-00019









#### Superior series

Design code: V1-LVT-G-00021









#### Superior series

Design code: V1-LVT-G-00023









#### Superior series

Design code: V1-LVT-G-00025









#### Superior series

Design code: V1-LVT-G-00027









#### Superior series

Design code: V1-LVT-G-00029









#### Superior series

Design code: V1-LVT-G-00031









#### Superior series

Design code: V1-LVT-G-00033









#### Superior series

Design code: V1-LVT-G-00035









#### Superior series

Design