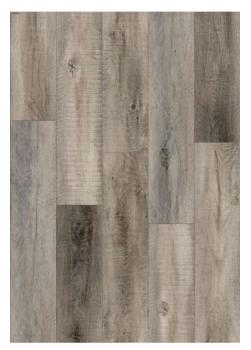

ered



Produced



Shipped



Delivered





#### **OUR PROMISE**











#### **SPECIFICATIONS**

#### Plank size:

48"x7" (1220mmx178mm)

#### **Total thickness:**

2mm | 2.5mm | 3mm

#### Wear Layer thickness:

8mil | 12mil | 20mil

#### **Embossing:**

Medium

#### Note:

Dispatch within 30 Days; MOQ of 1 container/ design Option for white labelling with custom box packaging 20 mil is available with 2.5mm and 3mm thickness



#### **BENEFITS**

Scratch resistant
Water resistant
UV resistant
Ease of installation
Pet friendly
Aesthetic Appeal
Comfort Underfoot

#### **APPLICATIONS**

Residential Commercial Retail Hospitality

# LVT GLUE DOWN FLOORING DESIGNS Superior series

#### Superior series

Design code: V1-LVT-G-00001









#### Superior series

Design code: V1-LVT-G-00003









#### Superior series

Design code: V1-LVT-G-00005









#### Superior series

Design code: V1-LVT-G-00007









#### Superior series

Design code: V1-LVT-G-00009









#### Superior series

Design code: V1-LVT-G-00011









#### Superior series

Design code: V1-LVT-G-00013









#### Superior series

Design code: V1-LVT-G-00015









#### Superior series

Design code: V1-LVT-G-00017









#### Superior series

Design code: V1-LVT-G-00019









#### Superior series

Design code: V1-LVT-G-00021









#### Superior series

Design code: V1-LVT-G-00023









#### Superior series

Design code: V1-LVT-G-00025









#### Superior series

Design code: V1-LVT-G-00027









#### Superior series

Design code: V1-LVT-G-00029









#### Superior series

Des