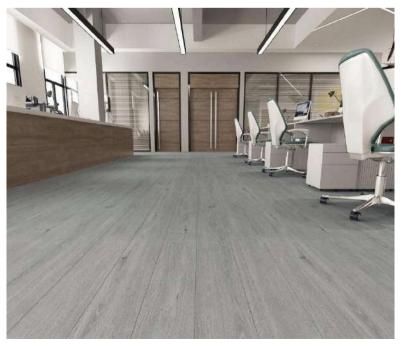

*











#### **SPECIFICATIONS**

#### Plank size:

48"x7" (1220mmx178mm)

#### **Total thickness:**

2mm | 2.5mm | 3mm

#### Wear Layer thickness:

8mil | 12mil | 20mil

#### **Embossing:**

Medium

#### Note:

Dispatch within 30 Days; MOQ of 1 container/ design Option for white labelling with custom box packaging 20 mil is available with 2.5mm and 3mm thickness



#### **BENEFITS**

Scratch resistant
Water resistant
UV resistant
Ease of installation
Pet friendly
Aesthetic Appeal
Comfort Underfoot

#### **APPLICATIONS**

Residential Commercial Retail Hospitality

# LVT GLUE DOWN FLOORING DESIGNS Superior series

#### Superior series

Design code: V1-LVT-G-00001









#### Superior series

Design code: V1-LVT-G-00003









#### Superior series

Design code: V1-LVT-G-00005









#### Superior series

Design code: V1-LVT-G-00007









#### Superior series

Design code: V1-LVT-G-00009









#### Superior series

Design code: V1-LVT-G-00011









#### Superior series

Design code: V1-LVT-G-00013









#### Superior series

Design code: V1-LVT-G-00015









#### Superior series

Design code: V1-LVT-G-00017









#### Superior series

Design code: V1-LVT-G-00019









#### Superior series

Design code: V1-LVT-G-00021









#### Superior series

Design code: V1-LVT-G-00023









#### Superior series

Design code: V1-LVT-G-00025









#### Superior series

Design code: V1-LVT-G-00027









#### Superior series

Design code: V1-LVT-G-00029









#### Superior series

Design code: V1-LVT-G-00031









#### Superior series

Design co