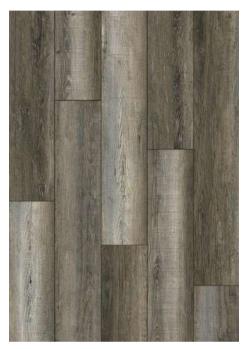

:

48"x7" (1220mmx178mm)

#### **Total thickness:**

2mm | 2.5mm | 3mm

#### Wear Layer thickness:

8mil | 12mil | 20mil

#### **Embossing:**

Medium

#### Note:

Dispatch within 30 Days; MOQ of 1 container/ design Option for white labelling with custom box packaging 20 mil is available with 2.5mm and 3mm thickness



#### **BENEFITS**

Scratch resistant
Water resistant
UV resistant
Ease of installation
Pet friendly
Aesthetic Appeal
Comfort Underfoot

#### **APPLICATIONS**

Residential Commercial Retail Hospitality

# LVT GLUE DOWN FLOORING DESIGNS Superior series

#### Superior series

Design code: V1-LVT-G-00001









#### Superior series

Design code: V1-LVT-G-00003









#### Superior series

Design code: V1-LVT-G-00005









#### Superior series

Design code: V1-LVT-G-00007









#### Superior series

Design code: V1-LVT-G-00009









#### Superior series

Design code: V1-LVT-G-00011









#### Superior series

Design code: V1-LVT-G-00013









#### Superior series

Design code: V1-LVT-G-00015









#### Superior series

Design code: V1-LVT-G-00017









#### Superior series

Design code: V1-LVT-G-00019









#### Superior series

Design code: V1-LVT-G-00021









#### Superior series

Design code: V1-LVT-G-00023









#### Superior series

Design code: V1-LVT-G-00025









#### Superior series

Design code: V1-LVT-G-00027









#### Superior series

Design code: V1-LVT-G-00029









#### Superior series

Design code: V1-LVT-G-00031









#### Superior series

Design code: V1-LVT-G-00033









#### Superior series

Des