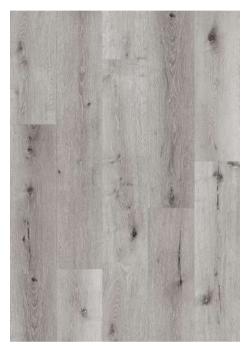

OMISE**











#### **SPECIFICATIONS**

#### Plank size:

48"x7" (1220mmx178mm)

#### **Total thickness:**

2mm | 2.5mm | 3mm

#### Wear Layer thickness:

8mil | 12mil | 20mil

#### **Embossing:**

Medium

#### Note:

Dispatch within 30 Days; MOQ of 1 container/ design Option for white labelling with custom box packaging 20 mil is available with 2.5mm and 3mm thickness



#### **BENEFITS**

Scratch resistant
Water resistant
UV resistant
Ease of installation
Pet friendly
Aesthetic Appeal
Comfort Underfoot

#### **APPLICATIONS**

Residential Commercial Retail Hospitality

# LVT GLUE DOWN FLOORING DESIGNS Superior series

#### Superior series

Design code: V1-LVT-G-00001









#### Superior series

Design code: V1-LVT-G-00003









#### Superior series

Design code: V1-LVT-G-00005









#### Superior series

Design code: V1-LVT-G-00007









#### Superior series

Design code: V1-LVT-G-00009









#### Superior series

Design code: V1-LVT-G-00011









#### Superior series

Design code: V1-LVT-G-00013









#### Superior series

Design code: V1-LVT-G-00015









#### Superior series

Design code: V1-LVT-G-00017









#### Superior series

Design code: V1-LVT-G-00019









#### Superior series

Design code: V1-LVT-G-00021









#### Superior series

Design code: V1-LVT-G-00023









#### Superior series

Design code: V1-LVT-G-00025









#### Superior series

Design code: V1-LVT-G-00027









#### Superior series

Design code: V1-LVT-G-00029









#### Superior series

Design code: V1-LVT-G-00031









#### Superior series

Des