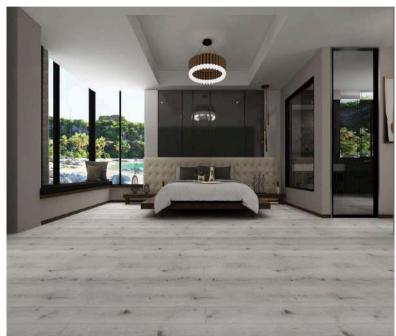

ISE**











#### **SPECIFICATIONS**

#### Plank size:

48"x7" (1220mmx178mm)

#### **Total thickness:**

2mm | 2.5mm | 3mm

#### Wear Layer thickness:

8mil | 12mil | 20mil

#### **Embossing:**

Medium

#### Note:

Dispatch within 30 Days; MOQ of 1 container/ design Option for white labelling with custom box packaging 20 mil is available with 2.5mm and 3mm thickness



#### **BENEFITS**

Scratch resistant
Water resistant
UV resistant
Ease of installation
Pet friendly
Aesthetic Appeal
Comfort Underfoot

#### **APPLICATIONS**

Residential Commercial Retail Hospitality

# LVT GLUE DOWN FLOORING DESIGNS Superior series

#### Superior series

Design code: V1-LVT-G-00001









#### Superior series

Design code: V1-LVT-G-00003









#### Superior series

Design code: V1-LVT-G-00005









#### Superior series

Design code: V1-LVT-G-00007









#### Superior series

Design code: V1-LVT-G-00009









#### Superior series

Design code: V1-LVT-G-00011









#### Superior series

Design code: V1-LVT-G-00013









#### Superior series

Design code: V1-LVT-G-00015









#### Superior series

Design code: V1-LVT-G-00017









#### Superior series

Design code: V1-LVT-G-00019









#### Superior series

Design code: V1-LVT-G-00021









#### Superior series

Design code: V1-LVT-G-00023









#### Superior series

Design code: V1-LVT-G-00025









#### Superior series

Design code: V1-LVT-G-00027









#### Superior series

Design code: V1-LVT-G-00029









#### Superior series

Design code: V1-LVT-G-00031









#### Superior series

Desig