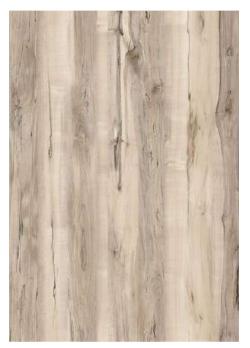

2.5mm | 3mm

#### Wear Layer thickness:

8mil | 12mil | 20mil

#### **Embossing:**

Medium

#### Note:

Dispatch within 30 Days; MOQ of 1 container/ design Option for white labelling with custom box packaging 20 mil is available with 2.5mm and 3mm thickness



#### **BENEFITS**

Scratch resistant
Water resistant
UV resistant
Ease of installation
Pet friendly
Aesthetic Appeal
Comfort Underfoot

#### **APPLICATIONS**

Residential Commercial Retail Hospitality

# LVT GLUE DOWN FLOORING DESIGNS Superior series

#### Superior series

Design code: V1-LVT-G-00001









#### Superior series

Design code: V1-LVT-G-00003









#### Superior series

Design code: V1-LVT-G-00005









#### Superior series

Design code: V1-LVT-G-00007









#### Superior series

Design code: V1-LVT-G-00009









#### Superior series

Design code: V1-LVT-G-00011









#### Superior series

Design code: V1-LVT-G-00013









#### Superior series

Design code: V1-LVT-G-00015









#### Superior series

Design code: V1-LVT-G-00017









#### Superior series

Design code: V1-LVT-G-00019









#### Superior series

Design code: V1-LVT-G-00021









#### Superior series

Design code: V1-LVT-G-00023









#### Superior series

Design code: V1-LVT-G-00025









#### Superior series

Design code: V1-LVT-G-00027









#### Superior series

Design code: V1-LVT-G-00029









#### Superior series

Design code: V1-LVT-G-00031









#### Superior series

Design code: V1-LVT-G-00033









#### Superior series

Design code: V1-LVT-G-00035









#### Superior series

Des