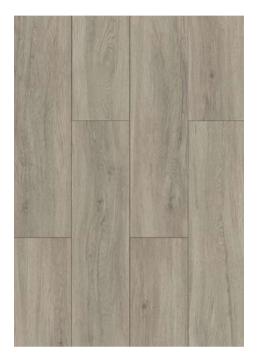

ility and cost-efficiency."

#### YOUR TRUSTED PARTNER

Ordered



Produced



Shipped



Delivered





#### **OUR PROMISE**











#### **SPECIFICATIONS**

#### Plank size:

48"x7" (1220mmx178mm)

#### **Total thickness:**

2mm | 2.5mm | 3mm

#### Wear Layer thickness:

8mil | 12mil | 20mil

#### **Embossing:**

Medium

#### Note:

Dispatch within 30 Days; MOQ of 1 container/ design Option for white labelling with custom box packaging 20 mil is available with 2.5mm and 3mm thickness



#### **BENEFITS**

Scratch resistant
Water resistant
UV resistant
Ease of installation
Pet friendly
Aesthetic Appeal
Comfort Underfoot

#### **APPLICATIONS**

Residential Commercial Retail Hospitality

# LVT GLUE DOWN FLOORING DESIGNS Superior series

#### Superior series

Design code: V1-LVT-G-00001









#### Superior series

Design code: V1-LVT-G-00003









#### Superior series

Design code: V1-LVT-G-00005









#### Superior series

Design code: V1-LVT-G-00007









#### Superior series

Design code: V1-LVT-G-00009









#### Superior series

Design code: V1-LVT-G-00011









#### Superior series

Design code: V1-LVT-G-00013









#### Superior series

Design code: V1-LVT-G-00015









#### Superior series

Design code: V1-LVT-G-00017









#### Superior series

Design code: V1-LVT-G-00019









#### Superior series

Design code: V1-LVT-G-00021









#### Superior series

Design code: V1-LVT-G-00023









#### Superior series

Design code: V1-LVT-G-00025









#### Superior series

Design code: V1-LVT-G-00027









#### Superior series

Des