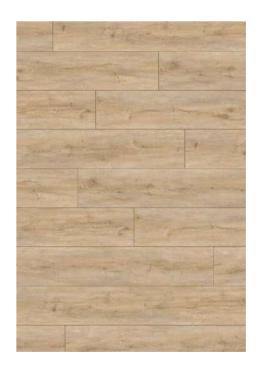

8"x7" (1220mmx178mm)

#### **Total thickness:**

2mm | 2.5mm | 3mm

#### Wear Layer thickness:

8mil | 12mil | 20mil

#### **Embossing:**

Medium

#### Note:

Dispatch within 30 Days; MOQ of 1 container/ design Option for white labelling with custom box packaging 20 mil is available with 2.5mm and 3mm thickness



#### **BENEFITS**

Scratch resistant
Water resistant
UV resistant
Ease of installation
Pet friendly
Aesthetic Appeal
Comfort Underfoot

#### **APPLICATIONS**

Residential Commercial Retail Hospitality

# LVT GLUE DOWN FLOORING DESIGNS Superior series

#### Superior series

Design code: V1-LVT-G-00001









#### Superior series

Design code: V1-LVT-G-00003









#### Superior series

Design code: V1-LVT-G-00005









#### Superior series

Design code: V1-LVT-G-00007









#### Superior series

Design code: V1-LVT-G-00009









#### Superior series

Design code: V1-LVT-G-00011









#### Superior series

Design code: V1-LVT-G-00013









#### Superior series

Design code: V1-LVT-G-00015









#### Superior series

Design code: V1-LVT-G-00017









#### Superior series

Design code: V1-LVT-G-00019









#### Superior series

Design code: V1-LVT-G-00021









#### Superior series

Design code: V1-LVT-G-00023









#### Superior series

Design code: V1-LVT-G-00025









#### Superior series

Design code: V1-LVT-G-00027









#### Superior series

Design code: V1-LVT-G-00029









#### Superior series

Design code: V1-LVT-G-00031









#### Superior series

Design code: V1-LVT-G-00033









#### Superior series

Design