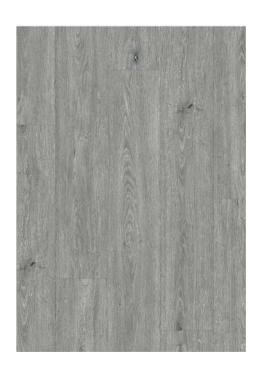

E**











#### **SPECIFICATIONS**

#### Plank size:

48"x7" (1220mmx178mm)

#### **Total thickness:**

2mm | 2.5mm | 3mm

#### Wear Layer thickness:

8mil | 12mil | 20mil

#### **Embossing:**

Medium

#### Note:

Dispatch within 30 Days; MOQ of 1 container/ design Option for white labelling with custom box packaging 20 mil is available with 2.5mm and 3mm thickness



#### **BENEFITS**

Scratch resistant
Water resistant
UV resistant
Ease of installation
Pet friendly
Aesthetic Appeal
Comfort Underfoot

#### **APPLICATIONS**

Residential Commercial Retail Hospitality

# LVT GLUE DOWN FLOORING DESIGNS Superior series

#### Superior series

Design code: V1-LVT-G-00001









#### Superior series

Design code: V1-LVT-G-00003









#### Superior series

Design code: V1-LVT-G-00005









#### Superior series

Design code: V1-LVT-G-00007









#### Superior series

Design code: V1-LVT-G-00009









#### Superior series

Design code: V1-LVT-G-00011









#### Superior series

Design code: V1-LVT-G-00013









#### Superior series

Design code: V1-LVT-G-00015









#### Superior series

Design code: V1-LVT-G-00017









#### Superior series

Design code: V1-LVT-G-00019









#### Superior series

Design code: V1-LVT-G-00021









#### Superior series

Design code: V1-LVT-G-00023









#### Superior series

Design code: V1-LVT-G-00025









#### Superior series

Design code: V1-LVT-G-00027









#### Superior series

Design code: V1-LVT-G-00029









#### Superior series

Design code: V1-LVT-G-00031









#### Superior series

Design