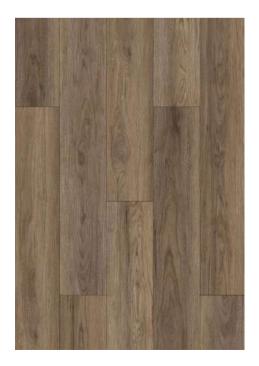

y and cost-efficiency."

#### YOUR TRUSTED PARTNER

Ordered



Produced



Shipped



Delivered





#### **OUR PROMISE**











#### **SPECIFICATIONS**

#### Plank size:

48"x7" (1220mmx178mm)

#### **Total thickness:**

2mm | 2.5mm | 3mm

#### Wear Layer thickness:

8mil | 12mil | 20mil

#### **Embossing:**

Medium

#### Note:

Dispatch within 30 Days; MOQ of 1 container/ design Option for white labelling with custom box packaging 20 mil is available with 2.5mm and 3mm thickness



#### **BENEFITS**

Scratch resistant
Water resistant
UV resistant
Ease of installation
Pet friendly
Aesthetic Appeal
Comfort Underfoot

#### **APPLICATIONS**

Residential Commercial Retail Hospitality

# LVT GLUE DOWN FLOORING DESIGNS Superior series

#### Superior series

Design code: V1-LVT-G-00001









#### Superior series

Design code: V1-LVT-G-00003









#### Superior series

Design code: V1-LVT-G-00005









#### Superior series

Design code: V1-LVT-G-00007









#### Superior series

Design code: V1-LVT-G-00009









#### Superior series

Design code: V1-LVT-G-00011









#### Superior series

Design code: V1-LVT-G-00013









#### Superior series

Design code: V1-LVT-G-00015









#### Superior series

Design code: V1-LVT-G-00017









#### Superior series

Design code: V1-LVT-G-00019









#### Superior series

Design code: V1-LVT-G-00021









#### Superior series

Design code: V1-LVT-G-00023









#### Superior series

Design code: V1-LVT-G-00025









#### Superior series

Design code: V1-LVT-G-00027









#### Superior series

Design