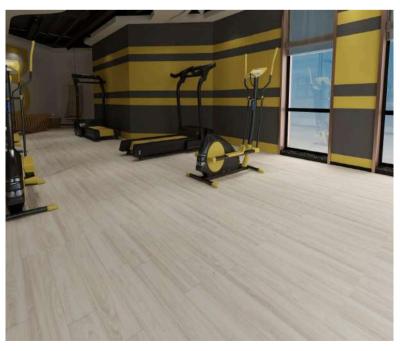

Produced



Shipped



Delivered





#### **OUR PROMISE**











#### **SPECIFICATIONS**

#### Plank size:

48"x7" (1220mmx178mm)

#### **Total thickness:**

2mm | 2.5mm | 3mm

#### Wear Layer thickness:

8mil | 12mil | 20mil

#### **Embossing:**

Medium

#### Note:

Dispatch within 30 Days; MOQ of 1 container/ design Option for white labelling with custom box packaging 20 mil is available with 2.5mm and 3mm thickness



#### **BENEFITS**

Scratch resistant
Water resistant
UV resistant
Ease of installation
Pet friendly
Aesthetic Appeal
Comfort Underfoot

#### **APPLICATIONS**

Residential Commercial Retail Hospitality

# LVT GLUE DOWN FLOORING DESIGNS Superior series

#### Superior series

Design code: V1-LVT-G-00001









#### Superior series

Design code: V1-LVT-G-00003









#### Superior series

Design code: V1-LVT-G-00005









#### Superior series

Design code: V1-LVT-G-00007









#### Superior series

Design code: V1-LVT-G-00009









#### Superior series

Design code: V1-LVT-G-00011









#### Superior series

Design code: V1-LVT-G-00013









#### Superior series

Design code: V1-LVT-G-00015









#### Superior series

Design code: V1-LVT-G-00017









#### Superior series

Design code: V1-LVT-G-00019









#### Superior series

Design code: V1-LVT-G-00021









#### Superior series

Design code: V1-LVT-G-00023









#### Superior series

Design code: V1-LVT-G-00025









#### Superior series

Design code: V1-LVT-G-00027









#### Superior series

Design code: V1-LVT-G-00029









#### Superior series

Design co