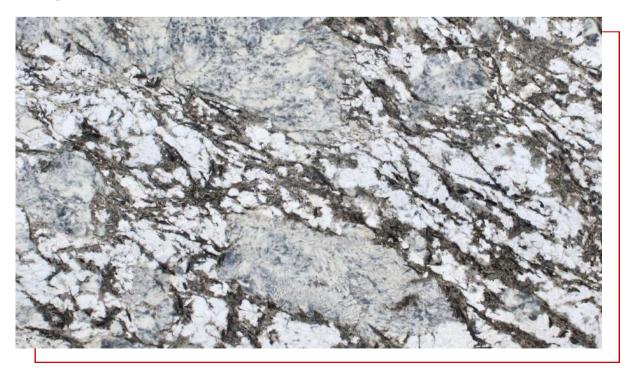

**Design code:** I2-GPE-00004 **Design name:** Arizona White Granite

**Design code:** I2-GPE-00005 **Design name:** Alpine White Granite

Design code: I2-GPE-00006 Design name: Beige Extra Granite

Design code: 12-GPE-00007 Design name: Golden Glow Granite