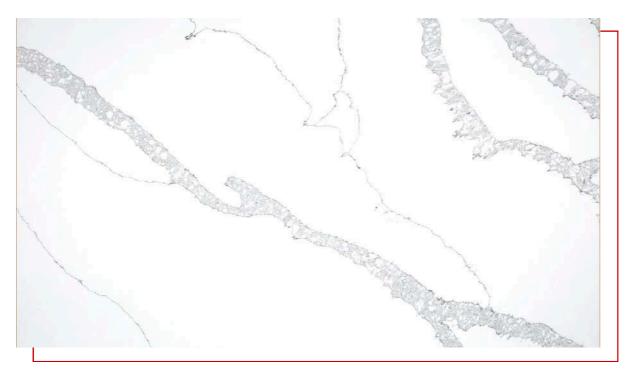

#### Design code: II-CAL-00002 Design name: Calacatta Arizona Black

Design code: II-CAL-00003 Design name: Calacatta Bianco Cladia

**Design code:** I1-CAL-00004 **Design name:** Calacatta Bianco Macchiato