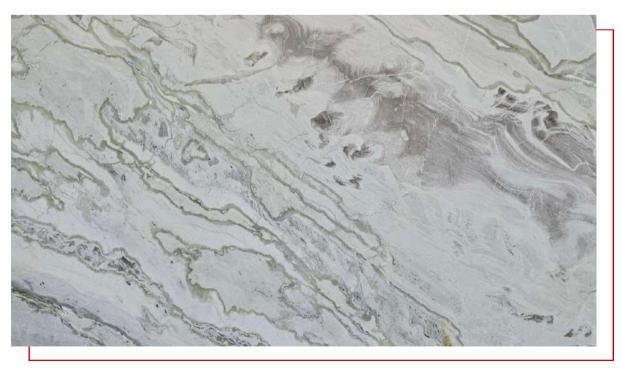

## Superior series

Design code: I2-QZT-00003

Design name: Emporia Green Quartzite