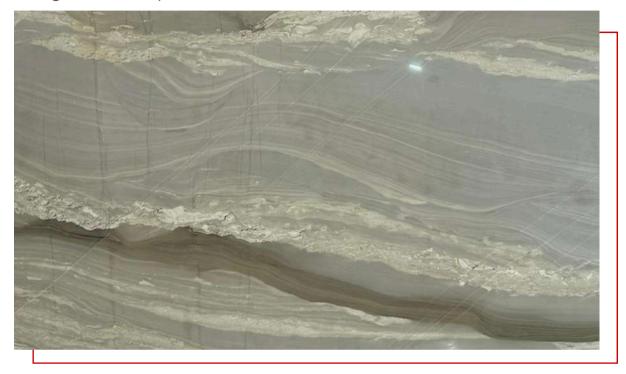

## Superior series

Design code: I2-QZT-00001

Design name: Coastal Grey Quartzite

**Design code:** I2-QZT-00002 **Design name:** Cuiaba Quartzite